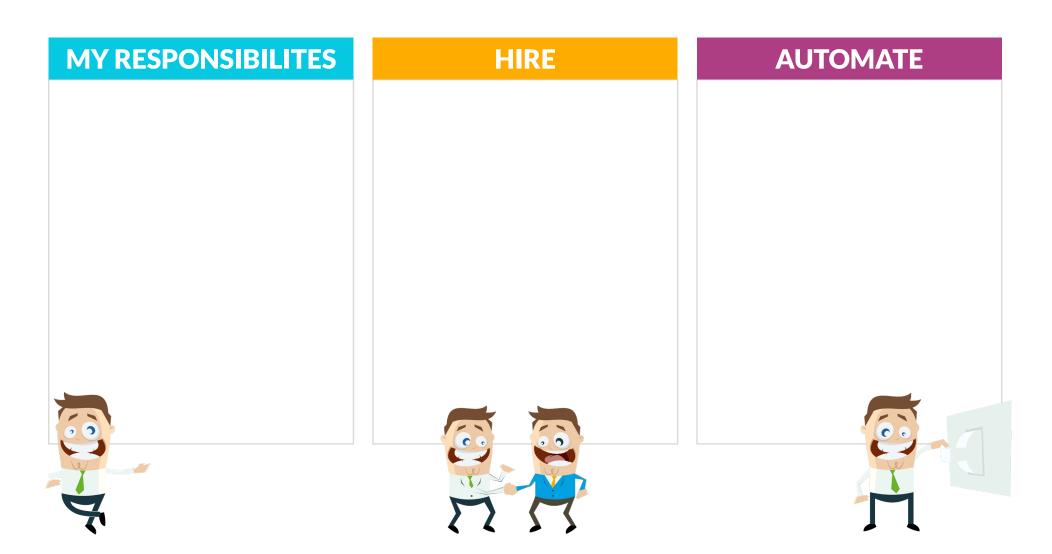

## What "Hats" Do You Wear?



## **Delegate Your Tasks**



## **Time Management:**

Team Meeting

Sales & FU

Networkin

Client Work

Work ON Biz

|          | SUN | MON   | TUES  | WED   | THURS | FRI   | SAT |
|----------|-----|-------|-------|-------|-------|-------|-----|
| 8:00 am  |     |       |       |       |       |       |     |
| 8:30 am  |     |       |       |       |       |       |     |
| 9:00 am  |     |       |       |       |       |       |     |
| 9:30 am  |     |       |       |       |       |       |     |
| 10:00 am |     |       |       |       |       |       |     |
| 10:30 am |     |       |       |       |       |       |     |
| 11:00 am |     | Email | Email |       | Email | Email |     |
| 11:30 am |     |       |       |       |       |       |     |
| 12:00 am |     |       |       | Email |       |       |